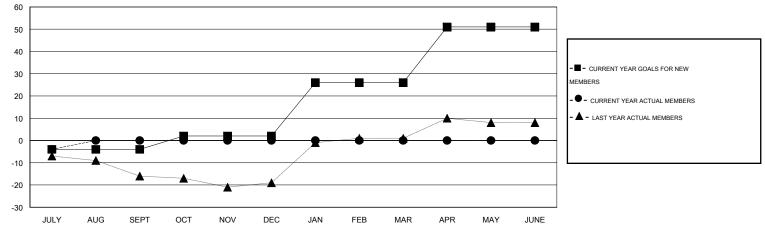

### LOCATION NEWFOUNDLAND-LABRADOR

 $\mathsf{GMT} \: \mathsf{CA} \: 2$ 

|               |                  | Clubs             |                  |                  | Members<br>RESULTS FOR 2015-2016 |                    |                                     |                    |                  |  |
|---------------|------------------|-------------------|------------------|------------------|----------------------------------|--------------------|-------------------------------------|--------------------|------------------|--|
|               | RESU             | LTS FOR 2015-2016 |                  |                  |                                  |                    |                                     |                    |                  |  |
| QUARTER       | NEW CLUB<br>GOAL | NEW CLUBS         | DROPPED<br>CLUBS | NET<br>GAIN/LOSS | QUARTER                          | NEW MEMBER<br>GOAL | CHARTER AND<br>NEW MEMBERS<br>ADDED | DROPPED<br>MEMBERS | NET<br>GAIN/LOSS |  |
| JULY/AUG/SEPT | 0                | 0                 | 0                | 0                | JULY/AUG/SEPT                    | -4                 | 1                                   | 5                  | -4               |  |
| OCT/NOV/DEC   | 0                | 0                 | 0                | 0                | OCT/NOV/DEC                      | 6                  | 0                                   | 0                  | 0                |  |
| JAN/FEB/MAR   | 1                | 0                 | 0                | 0                | JAN/FEB/MAR                      | 24                 | 0                                   | 0                  | 0                |  |
| APR/MAY/JUNE  | 1                | 0                 | 0                | 0                | APR/MAY/JUNE                     | 25                 | 0                                   | 0                  | 0                |  |