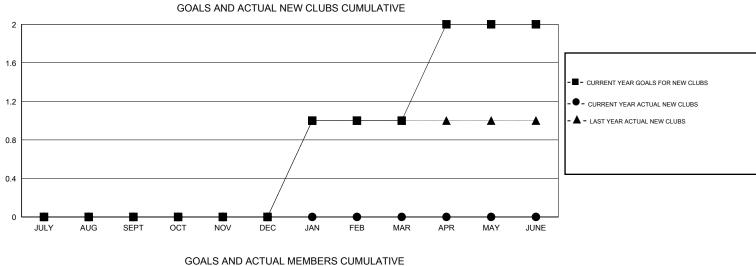

### LOCATION NEWFOUNDLAND-LABRADOR

 $\mathsf{GMT} \: \mathsf{CA} \: 2$ 

|               |                  | Clubs             |                  |                  | Members<br>RESULTS FOR 2015-2016 |                    |                                     |                    |                  |  |
|---------------|------------------|-------------------|------------------|------------------|----------------------------------|--------------------|-------------------------------------|--------------------|------------------|--|
|               | RESU             | LTS FOR 2015-2016 |                  |                  |                                  |                    |                                     |                    |                  |  |
| QUARTER       | NEW CLUB<br>GOAL | NEW CLUBS         | DROPPED<br>CLUBS | NET<br>GAIN/LOSS | QUARTER                          | NEW MEMBER<br>GOAL | CHARTER AND<br>NEW MEMBERS<br>ADDED | DROPPED<br>MEMBERS | NET<br>GAIN/LOSS |  |
| JULY/AUG/SEPT | 0                | 0                 | 0                | 0                | JULY/AUG/SEPT                    | -4                 | 1                                   | 5                  | -4               |  |
| OCT/NOV/DEC   | 0                | 0                 | 0                | 0                | OCT/NOV/DEC                      | 6                  | 0                                   | 0                  | 0                |  |
| JAN/FEB/MAR   | 1                | 0                 | 0                | 0                | JAN/FEB/MAR                      | 24                 | 0                                   | 0                  | 0                |  |
| APR/MAY/JUNE  | 1                | 0                 | 0                | 0                | APR/MAY/JUNE                     | 25                 | 0                                   | 0                  | 0                |  |